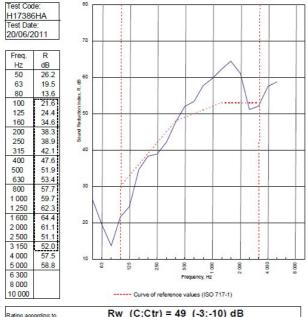

BMT/FEP/F14077 - BRE Report P102396-1011B

Refer to Speedline Specification Clause

112 mm. (At Base Track, Excluding Finishes)

Severe - Annexes A-F

49 RwdB, Date Tested or Assessed Against - 50-K-59

TESTED AT ONE OF THE UKAS ACCREDITED LABORATORIES BELOW